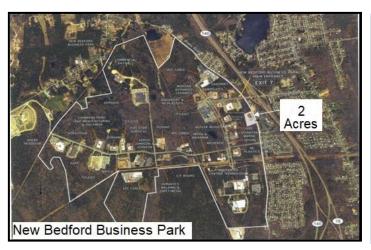

## New Bedford Business Park \$200,000

2 acres of Industrial Commercial Zoned Land for Sale. 60 day permit approval. Low cost building & equipment financing. Property tax discounts, sales investment tax credits. Corner Lot to Main Entrance of the New Bedford Business Park. Park Advantages include: Modern Telecommunications Infrastructure, Child Care, Bank, Restaurant, Park Security, Protective Covenants, Bus Service to and within Park, plus CSX Freight Rail Line running through Park.