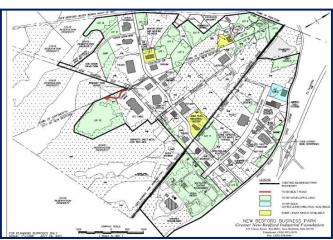

## New Bedford Business Park \$200,000

2 acres of Industrial Commercial Zoned Land for Sale. 60 day permit approval. Low cost building & equipment financing. Property tax discounts, sales investment tax credits. Corner Lot to Main Entrance of the New Bedford Business Park. Park Advantages include: Modern Telecommunications Infrastructure, Child Care, Bank, Restaurant, Park Security, Protective Covenants, Bus Service to and within Park, plus CSX Freight Rail Line running through Park.