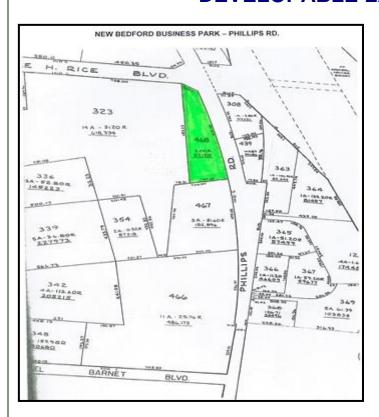

## New Bedford Business Park \$200,000

2 acres of Industrial Commercial Zoned Land for Sale. 60 day permit approval. Low cost building & equipment financing. Property tax discounts, sales investment tax credits. Corner Lot to Main Entrance of the New Bedford Business Park. Park Advantages include: Modern Telecommunications Infrastructure, Child Care, Bank, Restaurant, Park Security, Protective Covenants, Bus Service to and within Park, plus CSX Freight Rail Line running through Park.