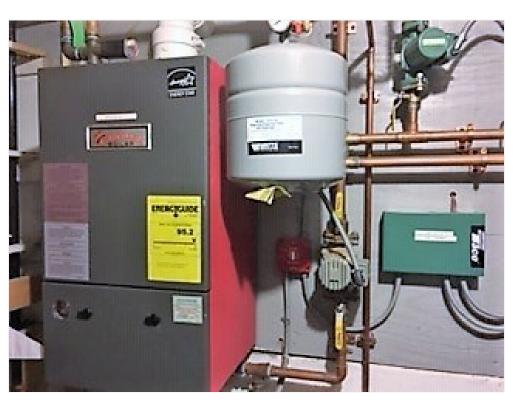

pe: Retail

Property Sub-type: Freestanding

Building Class: C

Sale Type: Investment or Owner User

Gross Leasable Area: 2,960 SF

No. Stories: 2

Year Built: 1900

APN / Parcel ID: NEWB-000091-000000-

000199

Walk Score ®: 78 (Very Walkable)

Transit Score ®: 37 (Some Transit)

#### Location



#### Property Photos





3

#### Property Photos





IMG\_2209 IMG\_2210

#### Property Photos





IMG\_2212 IMG\_2211

#### Property Photos





IMG\_2213 IMG\_2215

### 2,960 SF Quintessential New England Church!

1097 County St, New Bedford, MA 02746

#### Property Photos





IMG\_2216

#### Property Photos





IMG\_2218 IMG\_2221

#### Property Photos





IMG\_2219 IMG\_2220

### 2,960 SF Quintessential New England Church!

1097 County St, New Bedford, MA 02746

#### Property Photos





IMG\_2227

#### Property Photos



IMG\_2223