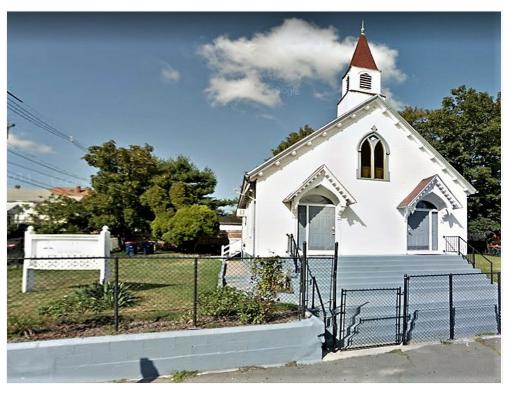

dated gas furnace and electric utilities as well as public sewer and water. There is a nice spacious lawn completely fenced in for outdoor festivities. This area serves a large residential neighborhood and is located on a highly visable, high traffic area and easily accessible form all roads and major highways. EASY TO SHOW!!

Price: \$189,000

View the full listing here: https://www.loopnet.com/Listing/1097-County-St-New-Bedford-MA/14101248/

Price: \$189,000

Property Type: Retail

Property Sub-type: Freestanding

Building Class: C

Sale Type: Investment or Owner User

Gross Leasable Area: 2,960 SF

No. Stories: 2

Year Built: 1900

APN / Parcel ID: NEWB-000091-000000-

000199

Walk Score ®: 78 (Very Walkable)

Transit Score ®: 37 (Some Transit)

#### Location



#### Property Photos





3

#### Property Photos





IMG\_2209 IMG\_2210

#### Property Photos





IMG\_2212 IMG\_2211

#### Property Photos





IMG\_2213 IMG\_2215

### 2,960 SF Quintessential New England Church!

1097 County St, New Bedford, MA 02746

#### Property Photos





IMG\_2216

#### Property Photos





IMG\_2218 IMG\_2221

#### Property Photos





IMG\_2219 IMG\_2220

### 2,960 SF Quintessential New England Church!

1097 County St, New Bedford, MA 02746

#### Property Photos





IMG\_2227

#### Property Photos



IMG\_2223