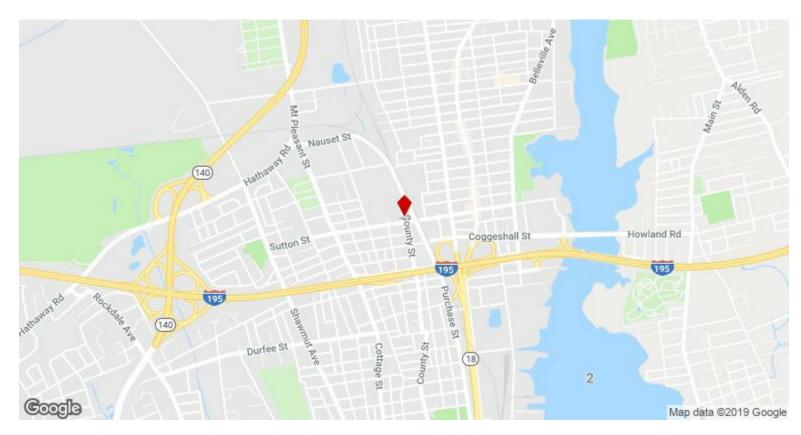

ms on the lower level . Updated gas furnace and electric utilities as well as public sewer and water. There is a nice spacious lawn completely fenced in for outdoor festivities. This area serves a large residential neighborhood and is located on a highly visable, high traffic area and easily accessible form all roads and major highways. EASY TO SHOW!!

Price: \$189,000

View the full listing here: https://www.loopnet.com/Listing/1097-County-St-New-Bedford-MA/14101248/

Price: \$189,000

Property Type: Retail

Property Sub-type: Freestanding

Building Class: C

Sale Type: Investment or Owner User

Gross Leasable Area: 2,960 SF

No. Stories: 2

Year Built: 1900

APN / Parcel ID: NEWB-000091-000000-

000199

Walk Score ®: 78 (Very Walkable)

Transit Score ®: 37 (Some Transit)

#### Location



#### Property Photos





3

#### Property Photos





IMG\_2209 IMG\_2210

#### Property Photos





IMG\_2212 IMG\_2211

#### Property Photos





IMG\_2213 IMG\_2215

### 2,960 SF Quintessential New England Church!

1097 County St, New Bedford, MA 02746

#### Property Photos





IMG\_2216

#### Property Photos





IMG\_2218 IMG\_2221

#### Property Photos





IMG\_2219 IMG\_2220

### 2,960 SF Quintessential New England Church!

1097 County St, New Bedford, MA 02746

#### Property Photos





IMG\_2227

#### Property Photos



IMG\_2223