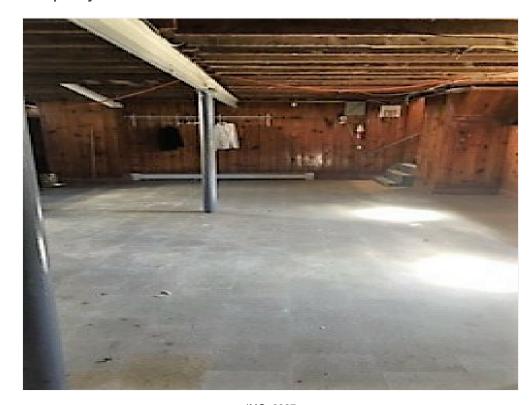

Type: Retail

Property Sub-type: Freestanding

Building Class: C

Sale Type: Investment or Owner User

Gross Leasable Area: 2,960 SF

No. Stories: 2

Year Built: 1900

APN / Parcel ID: NEWB-000091-000000-

000199

Walk Score ®: 78 (Very Walkable)

Transit Score ®: 37 (Some Transit)

#### Location



#### Property Photos





3

#### Property Photos





IMG\_2209 IMG\_2210

#### Property Photos





IMG\_2212 IMG\_2211

#### Property Photos





IMG\_2213 IMG\_2215

### 2,960 SF Quintessential New England Church!

1097 County St, New Bedford, MA 02746

#### Property Photos





IMG\_2216

#### Property Photos





IMG\_2218 IMG\_2221

#### Property Photos





IMG\_2219 IMG\_2220

### 2,960 SF Quintessential New England Church!

1097 County St, New Bedford, MA 02746

#### Property Photos





IMG\_2227

#### Property Photos



IMG\_2223