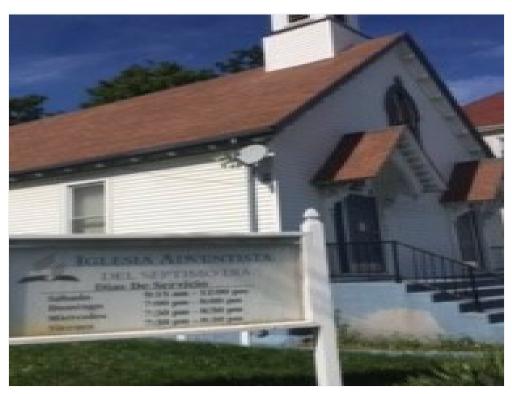

#### **Property Details**

Quintessential New England Church is FOR SALE!! Looking for a Church building for your congregation?? This former Church site is now available! This 2,960 square foot building features 1414 square feet on the main floor and a baptismal pool and a full finished basement for meeting rooms, etc. Other than a Church use, this property could possibly make a nice condo conversion, a restaurant, a home, a retail store etc. This lovely turn of the century church is in very good condition! The There is a kitchen and 2 bathrooms on the lower level . Updated gas furnace and electric utilities as well as public sewer and water. There is a nice spacious lawn completely fenced in for outdoor festivities. This area serves a large residential neighborhood and is located on a highly visable, high traffic area and easily accessible form all roads and major highways. EASY TO SHOW!!