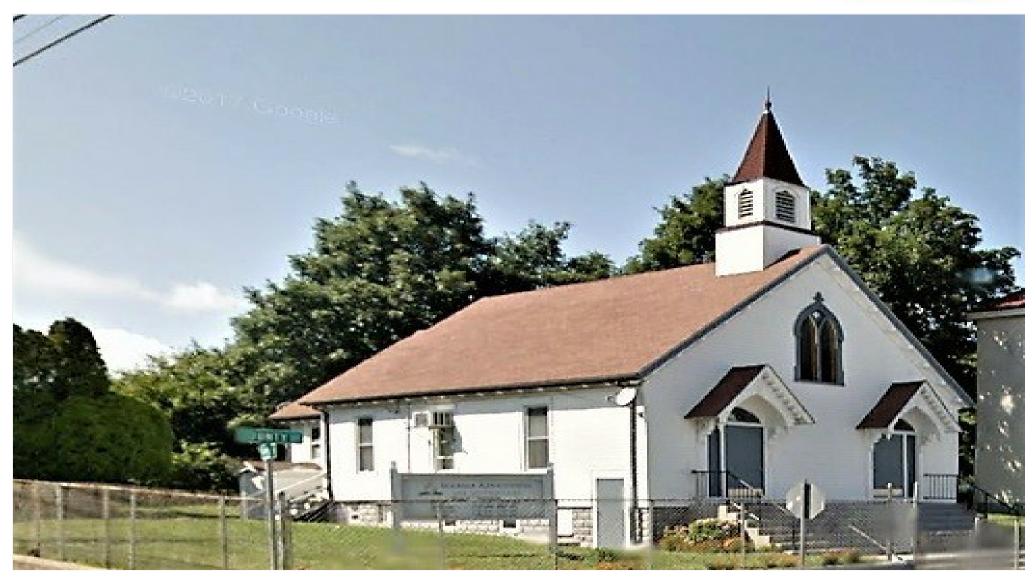

#### 2,960 SF Quintessential New England Church!

1097 County St, New Bedford, MA 02746

#### **Property Details**

Quintessential New England Church is FOR SALE!! Looking for a Church building for your congregation?? This former Church site is now available! This 2,960 square foot building features 1414 square feet on the main floor and a baptismal pool and a full finished basement for meeting rooms, etc. Other than a Church use, this property could possibly make a nice condo conversion, a restaurant, a home, a retail store etc. This lovely turn of the century church is in very good condition! The There is a kitchen and 2 bathrooms on the lower level . Updated gas furnace and electric utilities as well as public sewer and water. There is a nice spacious lawn completely fenced in for outdoor festivities. This area serves a large residential neighborhood and is located on a highly visable, high traffic area and easily accessible form all roads and major highways. EASY TO SHOW!!