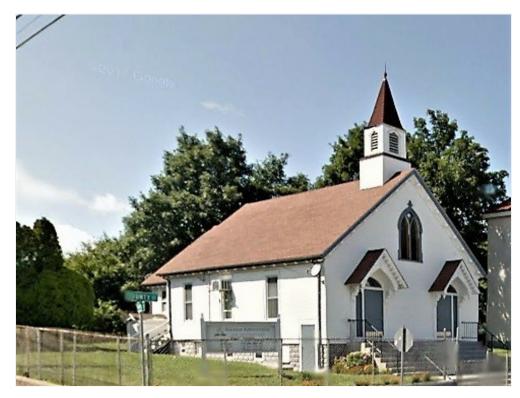

Updated gas furnace and electric utilities as well as public sewer and water. There is a nice spacious lawn completely fenced in for outdoor festivities. This area serves a large residential neighborhood and is located on a highly visable, high traffic area and easily accessible form all roads and major highways. EASY TO SHOW!!

Price: \$189,000

View the full listing here: https://www.loopnet.com/Listing/1097-County-St-New-Bedford-MA/14101248/

Price: \$189,000

Property Type: Retail

Property Sub-type: Freestanding

Building Class: C

Sale Type: Investment or Owner User

Gross Leasable Area: 2,960 SF

No. Stories: 2

Year Built: 1900

APN / Parcel ID: NEWB-000091-000000-

000199

Walk Score ®: 78 (Very Walkable)

Transit Score ®: 37 (Some Transit)

#### Location



#### Property Photos





3

#### Property Photos





IMG\_2209 IMG\_2210

#### Property Photos





IMG\_2212 IMG\_2211

#### Property Photos





IMG\_2213 IMG\_2215

### 2,960 SF Quintessential New England Church!

1097 County St, New Bedford, MA 02746

#### Property Photos





IMG\_2216

#### Property Photos





IMG\_2218 IMG\_2221

#### Property Photos





IMG\_2219 IMG\_2220

### 2,960 SF Quintessential New England Church!

1097 County St, New Bedford, MA 02746

#### Property Photos





IMG\_2227

#### Property Photos



IMG\_2223