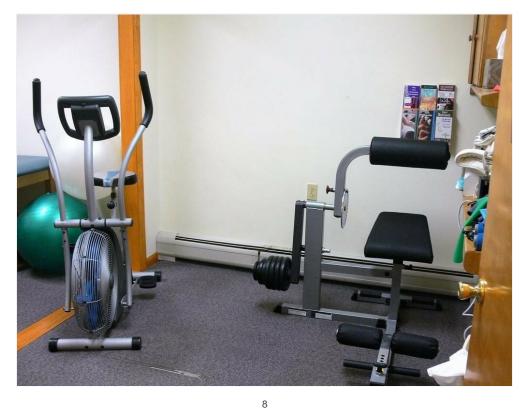

ass:** 

Property Type:

Sale Type: Investment or Owner User

Office

Lot Size: 0.55 AC Rentable Building 3,536 SF

Area

Rentable Building 3,536 SF

Area

No. Stories:

Year Built: 1969

Tenancy: Multiple

Parking Ratio: 8.48/1,000 SF

Zoning Description: **MUB** 

APN / Parcel ID: NEWB-000018-000000-

000113

Cross Streets: Dartmouth St

123 Rockdale Ave, New Bedford, MA 02740

#### **Major Tenant Information**

Tenant SF Occupied Lease Expired

Torman Chiropractic 3,536

123 Rockdale Ave, New Bedford, MA 02740

#### Location



123 Rockdale Ave, New Bedford, MA 02740

#### Property Photos





123 Rockdale Ave, New Bedford, MA 02740

#### Property Photos





123 Rockdale Ave, New Bedford, MA 02740

#### Property Photos





123 Rockdale Ave, New Bedford, MA 02740

### Property Photos





123 Rockdale Ave, New Bedford, MA 02740

### Property Photos





123 Rockdale Ave, New Bedford, MA 02740

### Property Photos





123 Rockdale Ave, New Bedford, MA 02740

### Property Photos





123 Rockdale Ave, New Bedford, MA 02740

### Property Photos





123 Rockdale Ave, New Bedford, MA 02740

### Property Photos





123 Rockdale Ave, New Bedford, MA 02740

## Property Photos





123 Rockdale Ave, New Bedford, MA 02740

### Property Photos





123 Rockdale Ave, New Bedford, MA 02740

#### Property Photos





123 Rockdale Ave, New Bedford, MA 02740

#### Property Photos





123 Rockdale Ave, New Bedford, MA 02740

#### Property Photos





123 Rockdale Ave, New Bedford, MA 02740

#### Property Photos





80 layout

123 Rockdale Ave, New Bedford, MA 02740

#### Property P