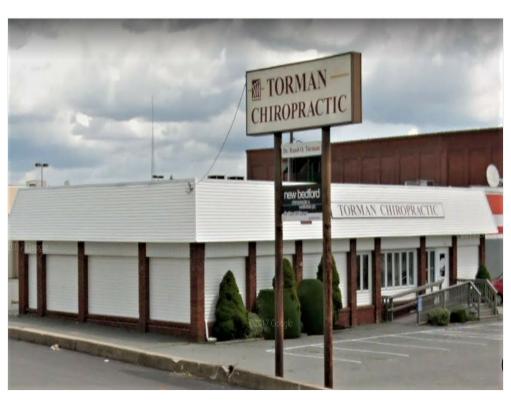

traffic count daily

View the full listing here: https://www.loopnet.com/Listing/123-Rockdale-Ave-New-Bedford-MA/13952441/

Price: \$825,000

Property Sub-type: Office Live/Work Unit

**Building Class:** 

Property Type:

Sale Type: Investment or Owner User

Office

Lot Size: 0.55 AC Rentable Building 3,536 SF

Area

Rentable Building 3,536 SF

Area

No. Stories:

Year Built: 1969

Tenancy: Multiple

Parking Ratio: 8.48/1,000 SF

Zoning Description: **MUB** 

APN / Parcel ID: NEWB-000018-000000-

000113

Cross Streets: Dartmouth St

123 Rockdale Ave, New Bedford, MA 02740

#### **Major Tenant Information**

Tenant SF Occupied Lease Expired

Torman Chiropractic 3,536

123 Rockdale Ave, New Bedford, MA 02740

#### Location



123 Rockdale Ave, New Bedford, MA 02740

#### Property Photos





123 Rockdale Ave, New Bedford, MA 02740

#### Property Photos





123 Rockdale Ave, New Bedford, MA 02740

#### Property Photos





123 Rockdale Ave, New Bedford, MA 02740

### Property Photos





123 Rockdale Ave, New Bedford, MA 02740

### Property Photos





123 Rockdale Ave, New Bedford, MA 02740

### Property Photos





123 Rockdale Ave, New Bedford, MA 02740

### Property Photos





123 Rockdale Ave, New Bedford, MA 02740

### Property Photos





123 Rockdale Ave, New Bedford, MA 02740

### Property Photos





123 Rockdale Ave, New Bedford, MA 02740

## Property Photos





123 Rockdale Ave, New Bedford, MA 02740

### Property Photos





123 Rockdale Ave, New Bedford, MA 02740

#### Property Photos





123 Rockdale Ave, New Bedford, MA 02740

#### Property Photos





123