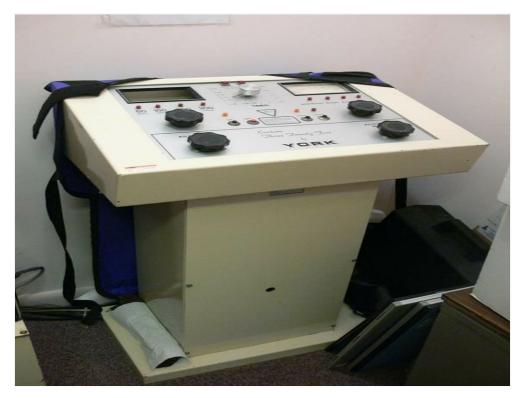

uilding 3,536 SF

Area

No. Stories:

Year Built: 1969

Tenancy: Multiple

Parking Ratio: 8.48/1,000 SF

Zoning Description: **MUB** 

APN / Parcel ID: NEWB-000018-000000-

000113

Cross Streets: Dartmouth St

123 Rockdale Ave, New Bedford, MA 02740

#### **Major Tenant Information**

Tenant SF Occupied Lease Expired

Torman Chiropractic 3,536

123 Rockdale Ave, New Bedford, MA 02740

#### Location



123 Rockdale Ave, New Bedford, MA 02740

#### Property Photos





123 Rockdale Ave, New Bedford, MA 02740

#### Property Photos





123 Rockdale Ave, New Bedford, MA 02740

#### Property Photos





123 Rockdale Ave, New Bedford, MA 02740

### Property Photos





123 Rockdale Ave, New Bedford, MA 02740

### Property Photos





123 Rockdale Ave, New Bedford, MA 02740

### Property Photos





123 Rockdale Ave, New Bedford, MA 02740

### Property Photos





123 Rockdale Ave, New Bedford, MA 02740

### Property Photos





123 Rockdale Ave, New Bedford, MA 02740

### Property Photos





123 Rockdale Ave, New Bedford, MA 02740

## Property Photos





123 Rockdale Ave, New Bedford, MA 02740

### Property Photos





123 Rockdale Ave, New Bedford, MA 02740

#### Property Photos





123 Rockdale Ave, New Bedford, MA 02740

#### Property Photos





123 Rockdale Ave, New Bedford, MA 02740

#### Property Photos





123 Rockdale Ave, New Bedford, MA 02740

#### Property Photos





80 layout

123 Rockdale Ave, New Bedford, MA 02740

#### Property Photos