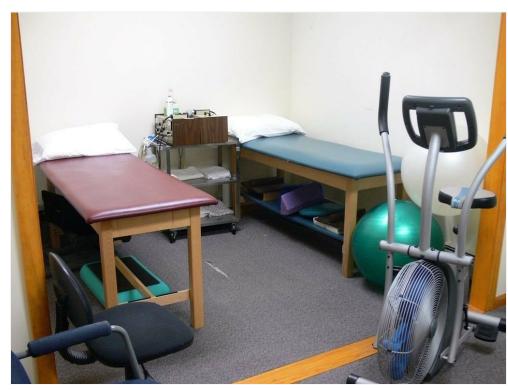

s:** 

Property Type:

Sale Type: Investment or Owner User

Office

Lot Size: 0.55 AC Rentable Building 3,536 SF

Area

Rentable Building 3,536 SF

Area

No. Stories:

Year Built: 1969

Tenancy: Multiple

Parking Ratio: 8.48/1,000 SF

Zoning Description: **MUB** 

APN / Parcel ID: NEWB-000018-000000-

000113

Cross Streets: Dartmouth St

123 Rockdale Ave, New Bedford, MA 02740

#### **Major Tenant Information**

Tenant SF Occupied Lease Expired

Torman Chiropractic 3,536

123 Rockdale Ave, New Bedford, MA 02740

#### Location



123 Rockdale Ave, New Bedford, MA 02740

#### Property Photos





123 Rockdale Ave, New Bedford, MA 02740

#### Property Photos





123 Rockdale Ave, New Bedford, MA 02740

#### Property Photos





123 Rockdale Ave, New Bedford, MA 02740

### Property Photos





123 Rockdale Ave, New Bedford, MA 02740

### Property Photos





123 Rockdale Ave, New Bedford, MA 02740

### Property Photos





123 Rockdale Ave, New Bedford, MA 02740

### Property Photos





123 Rockdale Ave, New Bedford, MA 02740

### Property Photos





123 Rockdale Ave, New Bedford, MA 02740

### Property Photos





123 Rockdale Ave, New Bedford, MA 02740

## Property Photos





123 Rockdale Ave, New Bedford, MA 02740

### Property Photos





123 Rockdale Ave, New Bedford, MA 02740

#### Property Photos





123 Rockdale Ave, New Bedford, MA 02740

#### Property Photos





123 Rockdale Ave, New Bedford, MA 02740

#### Property Photos





123 Rockdale Ave, New Bedford, MA 02740

#### Property Photos





80 layout

123 Rockdale Ave, New Bedford, MA 02740

#### Property Pho