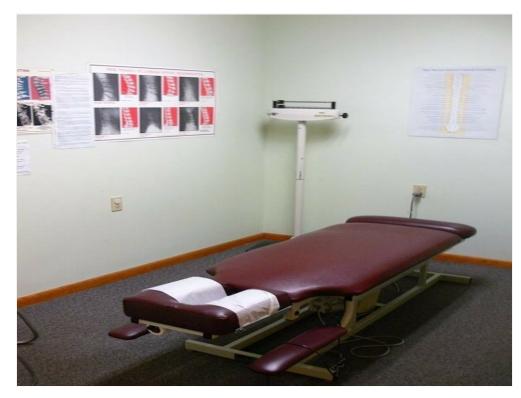

ce

Lot Size: 0.55 AC Rentable Building 3,536 SF

Area

Rentable Building 3,536 SF

Area

No. Stories:

Year Built: 1969

Tenancy: Multiple

Parking Ratio: 8.48/1,000 SF

Zoning Description: **MUB** 

APN / Parcel ID: NEWB-000018-000000-

000113

Cross Streets: Dartmouth St

123 Rockdale Ave, New Bedford, MA 02740

#### **Major Tenant Information**

Tenant SF Occupied Lease Expired

Torman Chiropractic 3,536

123 Rockdale Ave, New Bedford, MA 02740

#### Location



123 Rockdale Ave, New Bedford, MA 02740

#### Property Photos





123 Rockdale Ave, New Bedford, MA 02740

#### Property Photos





123 Rockdale Ave, New Bedford, MA 02740

#### Property Photos





123 Rockdale Ave, New Bedford, MA 02740

### Property Photos





123 Rockdale Ave, New Bedford, MA 02740

### Property Photos





123 Rockdale Ave, New Bedford, MA 02740

### Property Photos





123 Rockdale Ave, New Bedford, MA 02740

### Property Photos





123 Rockdale Ave, New Bedford, MA 02740

### Property Photos





123 Rockdale Ave, New Bedford, MA 02740

### Property Photos





123 Rockdale Ave, New Bedford, MA 02740

## Property Photos





123 Rockdale Ave, New Bedford, MA 02740

### Property Photos





123 Rockdale Ave, New Bedford, MA 02740

#### Property Photos





123 Rockdale Ave, New Bedford, MA 02740

#### Property Photos





123 Rockdale Ave, New Bedford, MA 02740

#### Property Photos





123 Rockdale Ave, New Bedford, MA 02740

#### Property Photos





80 layout

123 Rockdale Ave, New Bedford, MA 02740

#### Property Photos