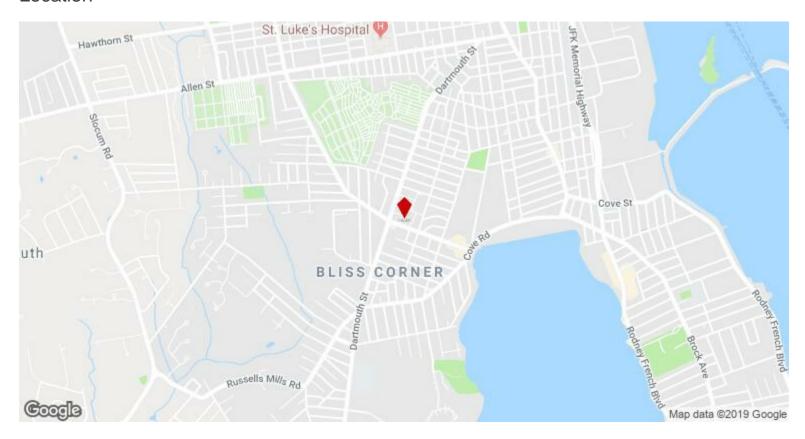

ay for your Appointment!

Price: \$825,000

High visibility

10,000 traffic count daily

View the full listing here: https://www.loopnet.com/Listing/123-Rockdale-Ave-New-Bedford-MA/13952441/

Price: \$825,000

Property Sub-type: Office Live/Work Unit

**Building Class:** 

Property Type:

Sale Type: Investment or Owner User

Office

Lot Size: 0.55 AC Rentable Building 3,536 SF

Area

Rentable Building 3,536 SF

Area

No. Stories:

Year Built: 1969

Tenancy: Multiple

Parking Ratio: 8.48/1,000 SF

Zoning Description: **MUB** 

APN / Parcel ID: NEWB-000018-000000-

000113

Cross Streets: Dartmouth St

123 Rockdale Ave, New Bedford, MA 02740

#### **Major Tenant Information**

Tenant SF Occupied Lease Expired

Torman Chiropractic 3,536

123 Rockdale Ave, New Bedford, MA 02740

#### Location



123 Rockdale Ave, New Bedford, MA 02740

#### Property Photos





123 Rockdale Ave, New Bedford, MA 02740

#### Property Photos





123 Rockdale Ave, New Bedford, MA 02740

#### Property Photos





123 Rockdale Ave, New Bedford, MA 02740

### Property Photos





123 Rockdale Ave, New Bedford, MA 02740

### Property Photos





123 Rockdale Ave, New Bedford, MA 02740

### Property Photos





123 Rockdale Ave, New Bedford, MA 02740

### Property Photos





123 Rockdale Ave, New Bedford, MA 02740

### Property Photos





123 Rockdale Ave, New Bedford, MA 02740

### Property Photos





123 Rockdale Ave, New Bedford, MA 02740

## Property Photos





123 Rockdale Ave, New Bedford, MA 02740

### Property Photos





123 Rockdale Ave, New Bedford, MA 02740

#### Property Photos





123