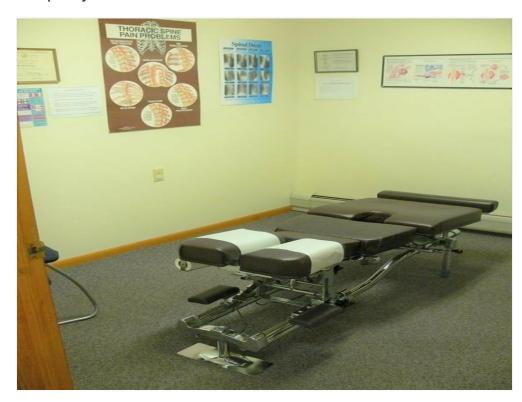

\$825,000

Property Sub-type: Office Live/Work Unit

**Building Class:** 

Property Type:

Sale Type: Investment or Owner User

Office

Lot Size: 0.55 AC Rentable Building 3,536 SF

Area

Rentable Building 3,536 SF

Area

No. Stories:

Year Built: 1969

Tenancy: Multiple

Parking Ratio: 8.48/1,000 SF

Zoning Description: **MUB** 

APN / Parcel ID: NEWB-000018-000000-

000113

Cross Streets: Dartmouth St

123 Rockdale Ave, New Bedford, MA 02740

#### **Major Tenant Information**

Tenant SF Occupied Lease Expired

Torman Chiropractic 3,536

123 Rockdale Ave, New Bedford, MA 02740

#### Location



123 Rockdale Ave, New Bedford, MA 02740

#### Property Photos





123 Rockdale Ave, New Bedford, MA 02740

#### Property Photos





123 Rockdale Ave, New Bedford, MA 02740

#### Property Photos





123 Rockdale Ave, New Bedford, MA 02740

### Property Photos





123 Rockdale Ave, New Bedford, MA 02740

### Property Photos





123 Rockdale Ave, New Bedford, MA 02740

### Property Photos





123 Rockdale Ave, New Bedford, MA 02740

### Property Photos





123 Rockdale Ave, New Bedford, MA 02740

### Property Photos





123 Rockdale Ave, New Bedford, MA 02740

### Property Photos





123 Rockdale Ave, New Bedford, MA 02740

## Property Photos





123 Rockdale Ave, New Bedford, MA 02740

### Property Photos





123 Rockdale Ave, New Bedford, MA 02740

#### Property Photos





123 Rockdale Ave, New Bedford, MA 02740

#### Property Photos





123 Rockdale Ave, New Bedford, MA 02740

#### Property Photos





123 Rockdale Ave, New Bedford, MA 02740

#### Property Photos





8