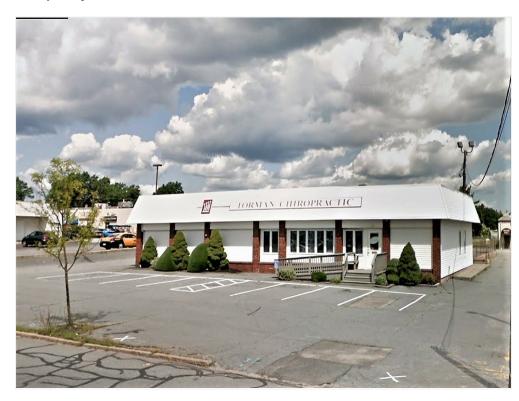

00 traffic count daily

View the full listing here: https://www.loopnet.com/Listing/123-Rockdale-Ave-New-Bedford-MA/13952441/

Price: \$825,000

Property Sub-type: Office Live/Work Unit

**Building Class:** 

Property Type:

Sale Type: Investment or Owner User

Office

Lot Size: 0.55 AC Rentable Building 3,536 SF

Area

Rentable Building 3,536 SF

Area

No. Stories:

Year Built: 1969

Tenancy: Multiple

Parking Ratio: 8.48/1,000 SF

Zoning Description: **MUB** 

APN / Parcel ID: NEWB-000018-000000-

000113

Cross Streets: Dartmouth St

123 Rockdale Ave, New Bedford, MA 02740

#### **Major Tenant Information**

Tenant SF Occupied Lease Expired

Torman Chiropractic 3,536

123 Rockdale Ave, New Bedford, MA 02740

#### Location



123 Rockdale Ave, New Bedford, MA 02740

#### Property Photos





123 Rockdale Ave, New Bedford, MA 02740

#### Property Photos





123 Rockdale Ave, New Bedford, MA 02740

#### Property Photos





123 Rockdale Ave, New Bedford, MA 02740

### Property Photos





123 Rockdale Ave, New Bedford, MA 02740

### Property Photos





123 Rockdale Ave, New Bedford, MA 02740

### Property Photos





123 Rockdale Ave, New Bedford, MA 02740

### Property Photos





123 Rockdale Ave, New Bedford, MA 02740

### Property Photos





123 Rockdale Ave, New Bedford, MA 02740

### Property Photos





123 Rockdale Ave, New Bedford, MA 02740

## Property Photos





123 Rockdale Ave, New Bedford, MA 02740

### Property Photos





123 Rockdale Ave, New Bedford, MA 02740

#### Property Photos





123 Rockdale Ave, New Bedford, MA 02740

#### Property Photos





1