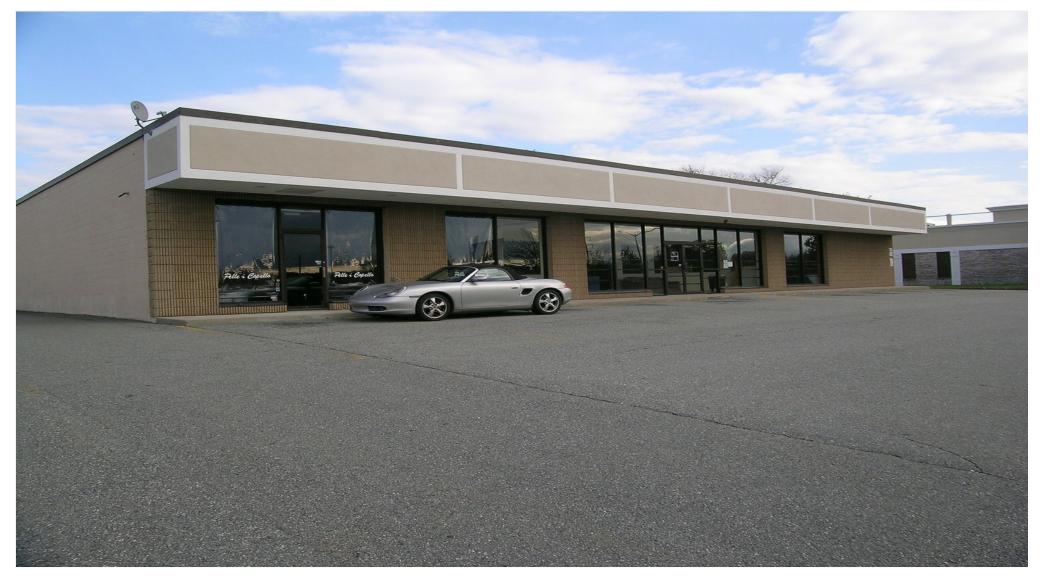

# Two Retail Stores with a total 7,000 SF 125 Swansea Mall Rd, Swansea, MA 02777

125 Swansea Mall Rd, Swansea, MA 02777

#### **Property Details**

Excellent Investment Opportunity! Fully-rented two unit large 7000 square foot professional retail building with ample parking!! This highly visable free standing building sits on a 22,539 square foot lot on high traffic Swansea Mall Drive! The nearby plaza is occupied by stores that include, Odd Lots, JoAnns Fabrics, Plante Jewelers, Tructor Supply and the new Trampoline Park! This low maintenance building has central air, gas heat and a new roof . It currently houses 2 busy retail businesses with desirable leases in place until 2020 and 2022 with annual rental income of over \$117,000 . Excellent opportunity for a business or office. . Plenty of visibility. Many options to customize layout. Corner lot. Endless opportunity! Strip malls are the wave of the future for retailers! Schedule a tour today.!

#### Location

125 Swansea Mall Rd, Swansea, MA 02777

IMG\_9571Coastal Realty, 125 Swansea Mal

**Building Photo** 

125 Swansea Mall Rd, Swansea, MA 02777

Primary Photo

IMG\_9568Coastal Realty, 125 Swansea Mal