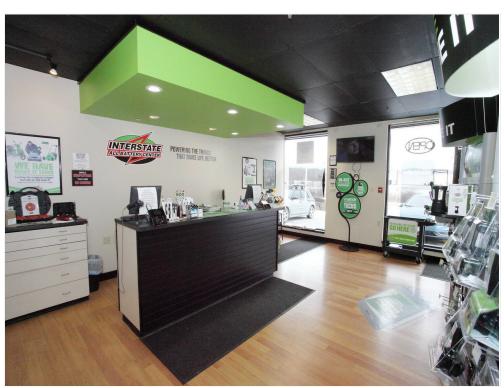

#### **Property Details**

Excellent Investment Opportunity! Fully-rented two unit large 7000 square foot professional retail building with ample parking!! This highly visable free standing building sits on a 22,539 square foot lot on high traffic Swansea Mall Drive! The nearby plaza is occupied by stores that include, Odd Lots, JoAnns Fabrics, Plante Jewelers, Tructor Supply and the new Trampoline Park! This low maintenance building has central air, gas heat and a new roof . It currently houses 2 busy retail businesses with desirable leases in place until 2020 and 2022 with annual rental income of over \$117,000 . Excellent opportunity for a business or office. . Plenty of visibility. Many options to customize layout. Corner lot. Endless opportunity! Strip malls are the wave of the future for retailers! Schedule a tour today.!