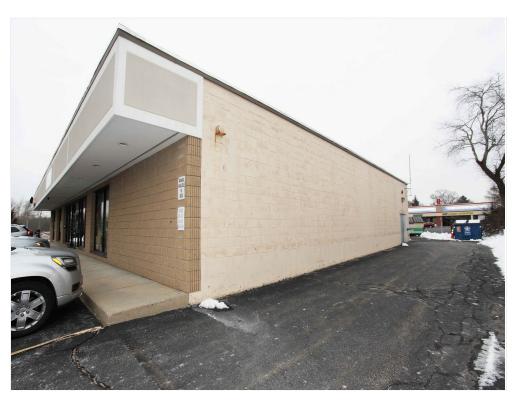

#### **Property Details**

Excellent Investment Opportunity! Fully-rented two unit large 7000 square foot professional retail building with ample parking!! This highly visable free standing building sits on a 22,539 square foot lot on high traffic Swansea Mall Drive! The nearby plaza is occupied by stores that include, Odd Lots, JoAnns Fabrics, Plante Jewelers, Tructor Supply and the new Trampoline Park! This low maintenance building has central air, gas heat and a new roof . It currently houses 2 busy retail businesses with desirable leases in place until 2020 and 2022 with annual rental income of over \$117,000 . Excellent opportunity for a business or office. . Plenty of visibility. Many options to customize layout. Corner lot. Endless opportunity! Strip malls are the wave of the future for retailers! Schedule a tour today.!