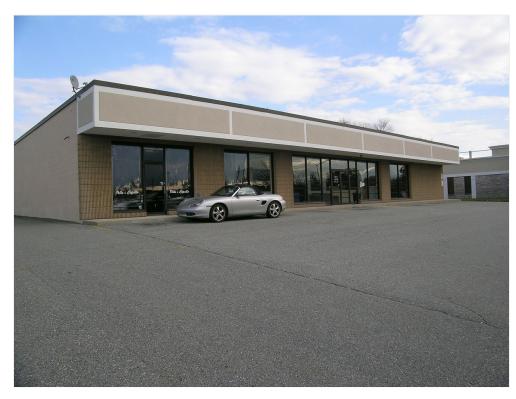

#### **Property Details**

Excellent Investment Opportunity! Fully-rented two unit large 7000 square foot professional retail building with ample parking!! This highly visable free standing building sits on a 22,539 square foot lot on high traffic Swansea Mall Drive! The nearby plaza is occupied by stores that include, Odd Lots, JoAnns Fabrics, Plante Jewelers, Tructor Supply and the new Trampoline Park! This low maintenance building has central air, gas heat and a new roof . It currently houses 2 busy retail businesses with desirable leases in place until 2020 and 2022 with annual rental income of over \$117,000 . Excellent opportunity for a business or office. . Plenty of visibility. Many options to customize layout. Corner lot. Endless opportunity! Strip malls are the wave of the future for retailers! Schedule a tour today.!

#### Location

125 Swansea Mall Rd, Swansea, MA 02777

IMG\_9571Coastal Realty, 125 Swansea Mal

**Building Photo** 

125 Swansea Mall Rd, Swansea, MA 02777

Primary Photo

IMG\_9568Coastal Realty, 125 Swansea Mal