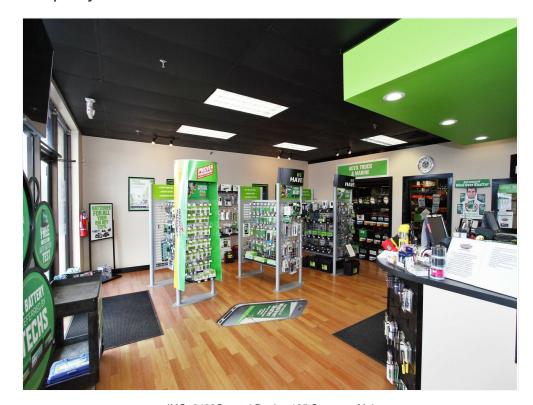

#### **Property Details**

Excellent Investment Opportunity! Fully-rented two unit large 7000 square foot professional retail building with ample parking!! This highly visable free standing building sits on a 22,539 square foot lot on high traffic Swansea Mall Drive! The nearby plaza is occupied by stores that include, Odd Lots, JoAnns Fabrics, Plante Jewelers, Tructor Supply and the new Trampoline Park! This low maintenance building has central air, gas heat and a new roof . It currently houses 2 busy retail businesses with desirable leases in place until 2020 and 2022 with annual rental income of over \$117,000 . Excellent opportunity for a business or office. . Plenty of visibility. Many options to customize layout. Corner lot. Endless opportunity! Strip malls are the wave of the future for retailers! Schedule a tour today.!