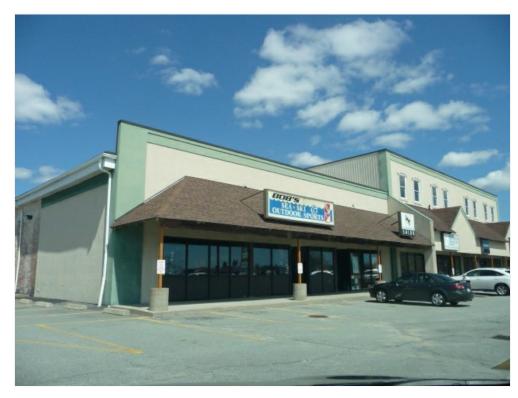

#### Property Photos

Building Photo Building Photo

## **3,932 SF End Cap Space at The Bridge Shoppes** 181-211 Popes Is, New Bedford, MA 02740