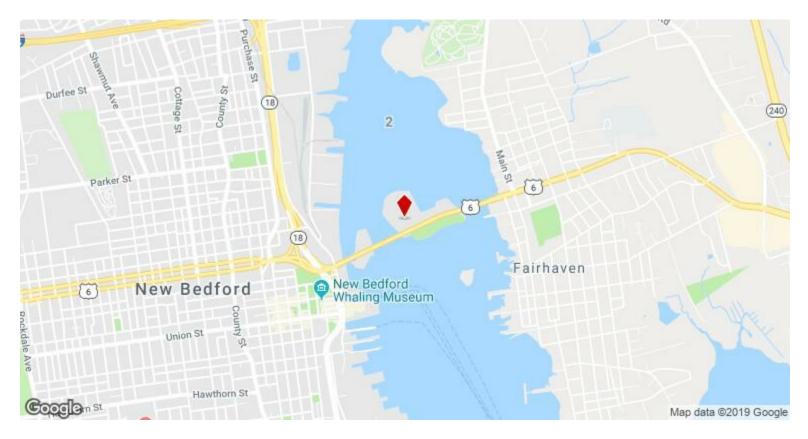

6 on Popes Island.

Lease Rate \$10.00/sq.ft Net. Additional 3.85/sq. ft for taxes.

Price: \$10.00 /SF/Yr

• Call Richard Stang @ 401-286-4194 for more information!

View the full listing here: https://www.loopnet.com/Listing/181-211-Popes-Is-New-Bedford-MA/4286725/

Rental Rate: \$10.00 /SF/Yr

Property Type: Retail

Property Sub-type: Storefront Retail/Office

Gross Leasable Area: 59,606 SF

Year Built: 1945

Walk Score ®: 35 (Car-Dependent)
Transit Score ®: 35 (Some Transit)

Rental Rate Mo: \$0.83 USD/SF/Mo

181-211 Popes Is, New Bedford, MA 02740

#### Listing space

1st Floor Space Available: 3,932 SF

Rental Rate: \$10.00 /SF/Yr

Date Available: Now
Service Type: Net
Space Type: Relet
Space Use: Retail
Lease Term: Negotiable

181-211 Popes Is, New Bedford, MA 02740

#### Location



## **3,932 SF End Cap Space at The Bridge Shoppes** 181-211 Popes Is, New Bedford, MA 02740

#### Property Photos





**Building Photo Building Photo** 

181-211 Popes Is, New Bedford, MA 02740

#### Property Photos





Building Photo Building Photo

## **3,932 SF End Cap Space at The Bridge Shoppes** 181-211 Popes Is, New Bedford, MA 02740

#### Property Photos





**Building Photo Building Photo** 

## **3,932 SF End Cap Space at The Bridge Shoppes** 181-211 Popes Is, New Bedford, MA 02740

#### Property Photos



**Building Photo**