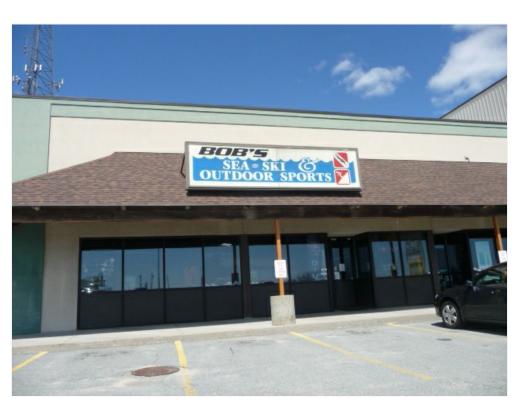

#### Property Photos

**Building Photo Building Photo** 

## **3,932 SF End Cap Space at The Bridge Shoppes** 181-211 Popes Is, New Bedford, MA 02740