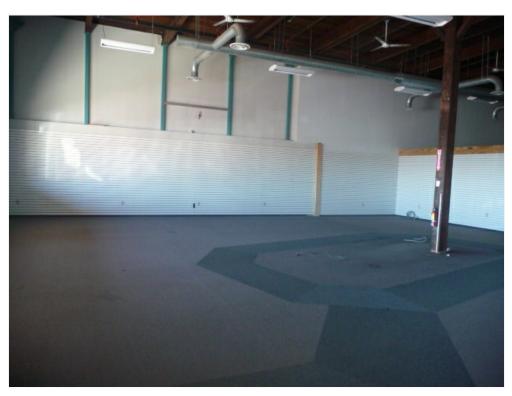

Leasable Area: 59,606 SF

Year Built: 1945

Walk Score ®: 35 (Car-Dependent)
Transit Score ®: 35 (Some Transit)

Rental Rate Mo: \$0.83 USD/SF/Mo

181-211 Popes Is, New Bedford, MA 02740

#### Listing space

1st Floor Space Available: 3,932 SF

Rental Rate: \$10.00 /SF/Yr

Date Available: Now
Service Type: Net
Space Type: Relet
Space Use: Retail
Lease Term: Negotiable

181-211 Popes Is, New Bedford, MA 02740

#### Location



## **3,932 SF End Cap Space at The Bridge Shoppes** 181-211 Popes Is, New Bedford, MA 02740

#### Property Photos





**Building Photo Building Photo** 

181-211 Popes Is, New Bedford, MA 02740

#### Property Photos





Building Photo Building Photo

## **3,932 SF End Cap Space at The Bridge Shoppes** 181-211 Popes Is, New Bedford, MA 02740

#### Property Photos





**Building Photo Building Photo** 

## **3,932 SF End Cap Space at The Bridge Shoppes** 181-211 Popes Is, New Bedford, MA 02740

#### Property Photos



**Building Photo**