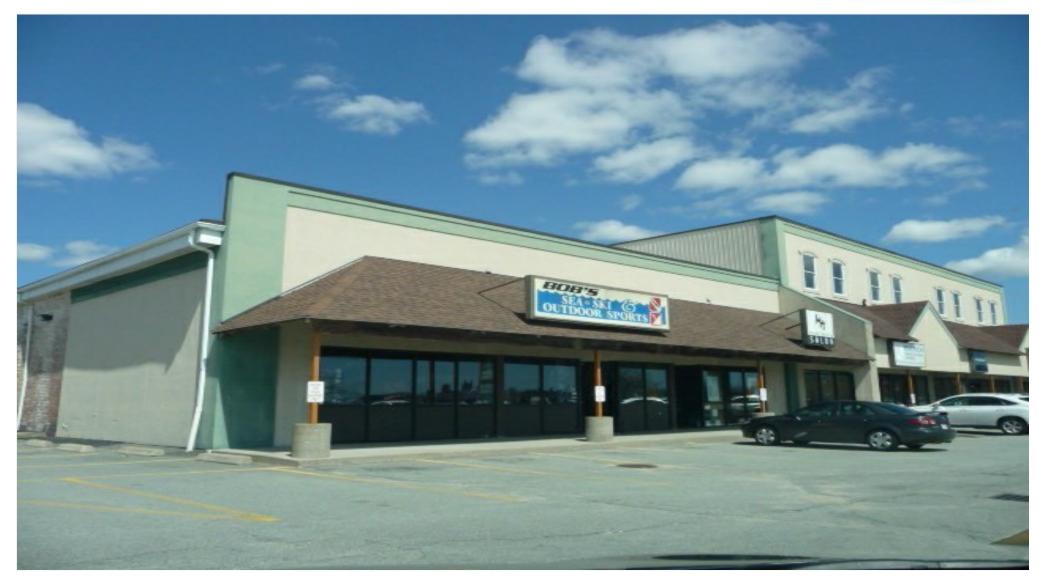

#### **Property Details**

The Bridge Shops. A nice strip plaza with plenty of visibility and parking directly across the bridge. Located on Rte 6 on Popes Island.

Lease Rate \$10.00/sq.ft Net. Additional 3.85/sq. ft for taxes.

## **3,932 SF End Cap Space at The Bridge Shoppes** 181-211 Popes Is, New Bedford, MA 02740

#### Property Photos

**Building Photo Building Photo** 

181-211 Popes Is, New Bedford, MA 02740