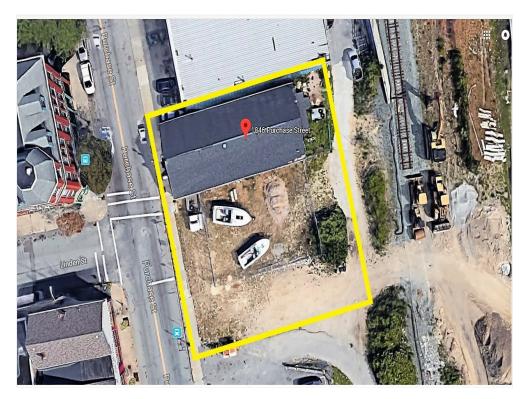

ttps://www.loopnet.com/Listing/1846-1848-Purchase-St-New-Bedford-MA/11917214/</a>

Price: \$239,000

Property Type: Retail

Property Sub-type: Freestanding

Building Class: B

Sale Type: Investment or Owner User

Lot Size: 0.10 AC
Gross Leasable Area: 3,400 SF

No. Stories: 1

Year Built: 1969
Tenancy: Single
Zoning Description: MUB

APN / Parcel ID: NEWB-000078-000000-

000098

Cross Streets: Linden St

Walk Score ®: 75 (Very Walkable)
Transit Score ®: 37 (Some Transit)

1846-1848 Purchase St, New Bedford, MA 02740

#### Location



1846-1848 Purchase St, New Bedford, MA 02740

#### Property Photos





Primary Photo Building Photo

1846-1848 Purchase St, New Bedford, MA 02740

#### Property Photos





Building Photo 5

1846-1848 Purchase St, New Bedford, MA 02740

#### Property Photos



Untitled