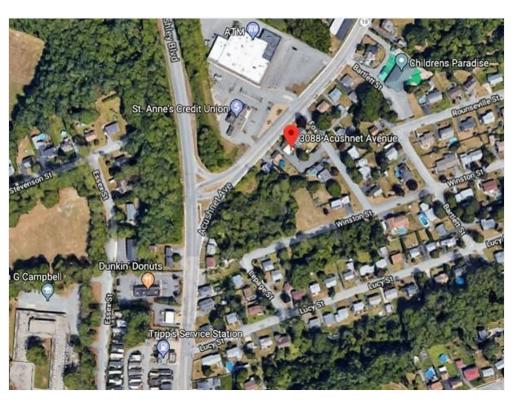

ce Live/Work Unit

Building Class: C

Sale Type: Investment or Owner User

Lot Size: 0.23 AC
Rentable Building 2,162 SF

Area

VI C

Rentable Building

Area

2,162 SF

, ii Ca

Sale Conditions: Bulk/Portfolio Sale

No. Stories: 2

Year Built: 1950
Tenancy: Single

Parking Ratio: 6.47/1,000 SF

Zoning Description: MUB

APN / Parcel ID: NEWB-000132-000000-

#### Location



### Property Photos





main (2)

### Property Photos





### Property Photos





### Property Photos





### Property Photos





### Property Photos





### Property Photos





Building Photo

#### Property Photos





**Building Photo Building Photo** 

#### Property Photos





**Building Photo Building Photo** 

### 2,162 SF Res/Office Building

3088 Acushnet Ave, New Bedford, MA 02745

#### Property Photos





Building Photo 20

### Property Photos