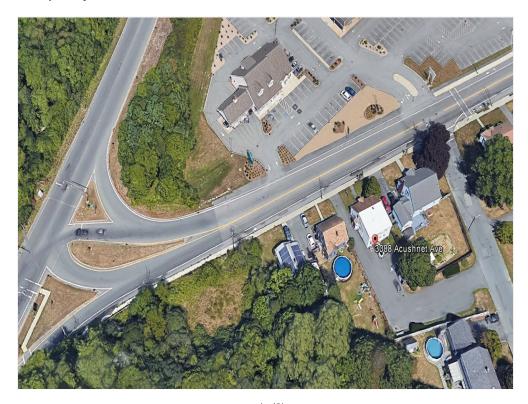

#### 2,162 SF Res/Office Building

3088 Acushnet Ave, New Bedford, MA 02745

#### **Property Details**

Increase Business Right Here !! TAKE A LOOK!! Formerly an engineering office, this building was formerly a single family Cape Cod style home with a large addition! It still has a full bath and kitchen. Lots of potential here for less than \$175,000! The first floor has 3 bedrooms, kitchen, full bathroom and spacious family room. 2nd floor has one large open room which can be an extra large bedroom, master suite or home office. Spacious fenced in backyard with a driveway that leads to a quiet adjacent street making it convenient to enter and exit Acushnet Avenue. A perfect location for commuting to Boston as 140 North exit is a moment away! Call today to see this unique property.!!