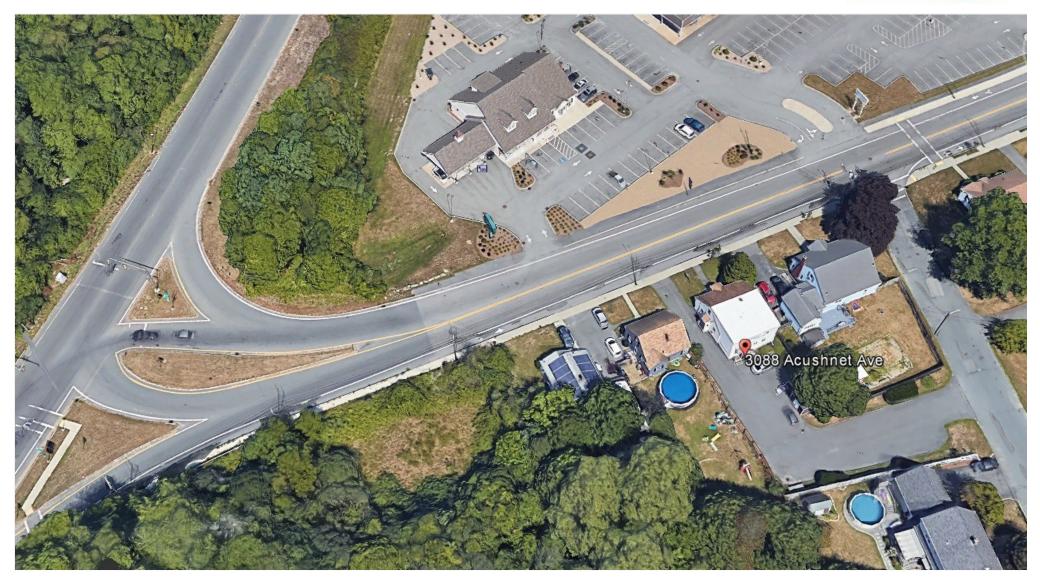

#### 2,162 SF Res/Office Building

3088 Acushnet Ave, New Bedford, MA 02745

#### **Property Details**

Increase Business Right Here !! TAKE A LOOK!! Formerly an engineering office, this building was formerly a single family Cape Cod style home with a large addition! It still has a full bath and kitchen. Lots of potential here for less than \$175,000! The first floor has 3 bedrooms, kitchen, full bathroom and spacious family room. 2nd floor has one large open room which can be an extra large bedroom, master suite or home office. Spacious fenced in backyard with a driveway that leads to a quiet adjacent street making it convenient to enter and exit Acushnet Avenue. A perfect location for commuting to Boston as 140 North exit is a moment away! Call today to see this unique property.!!