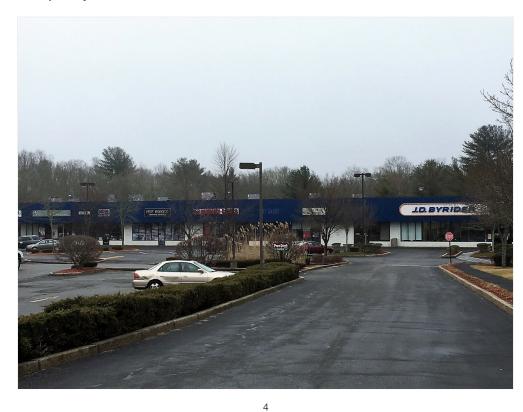

|
| Promissor Testing              | 1,000       |               |
| Slade Formal                   | 900         |               |
| Space for Rent                 | 3,000       |               |
| Top Nails                      | 1,450       |               |
|                                |             |               |

331 State Rd, North Dartmouth, MA 02747

#### Location



331 State Rd, North Dartmouth, MA 02747

## Property Photos





Building Photo Building Photo

331 State Rd, North Dartmouth, MA 02747

## Property Photos





Building Photo

331 State Rd, North Dartmouth, MA 02747

## Property Photos





3

331 State Rd, North Dartmouth, MA 02747

#### Property Photos





Building Photo Building Photo

331 State Rd, North Dartmouth, MA 02747

## Property Photos





Building Photo

331 State Rd, North Dartmouth, MA 02747

#### Property Photos



13