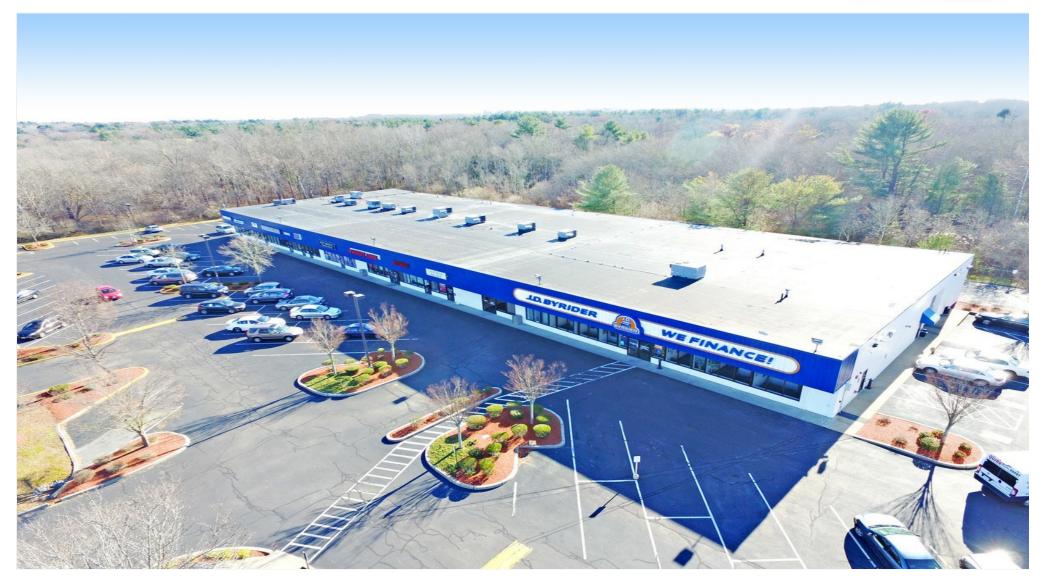

#### **Property Details**

Fabulous Commercial Space for LEASE in Dartmouth Mall area! Landmark Dartmouth retail plaza, easily accessible either by Rt 6 or Old Westport Road,! High traffic count. Two Units 900 & 3,000 SF Shop Mall w/ 10 Units! There is plenty of parking too! Neighboring tenants include JD Byrider, Top Nails, Hot Bodeez Tanning, Soares Karate Studio, a Testing Center & Slades Formal Wear. This offering represents a terrific opportunity to lease significant prime real estate and to capitalize on the recently established Route 6 retail and restaurant complexes in the area! Call Today!

## Property Photos

Building Photo Building Photo

331 State Rd, North Dartmouth, MA 02747