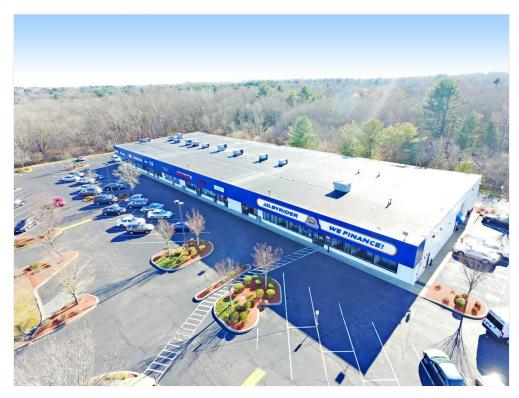

500         |               |
| Dancer's Edge                  | 4,000       |               |
| Hot Bodeez Tanning<br>Ctr      | 3,000       |               |
| J D Byrider Auto Sales         | 10,000      |               |
| Lance Soares Karate            | 3,800       |               |
| Oriental Relaxation<br>Center  | 900         |               |
| Promissor Testing              | 1,000       |               |
| Slade Formal                   | 900         |               |
| Space for Rent                 | 3,000       |               |
| Top Nails                      | 1,450       |               |
|                                |             |               |

331 State Rd, North Dartmouth, MA 02747

#### Location



331 State Rd, North Dartmouth, MA 02747

## Property Photos





Building Photo Building Photo

331 State Rd, North Dartmouth, MA 02747

## Property Photos





Building Photo

331 State Rd, North Dartmouth, MA 02747

## Property Photos





3

331 State Rd, North Dartmouth, MA 02747

#### Property Photos





Building Photo Building Photo

331 State Rd, North Dartmouth, MA 02747

## Property Photos





Building Photo

331 State Rd, North Dartmouth, MA 02747

#### Property Photos



13