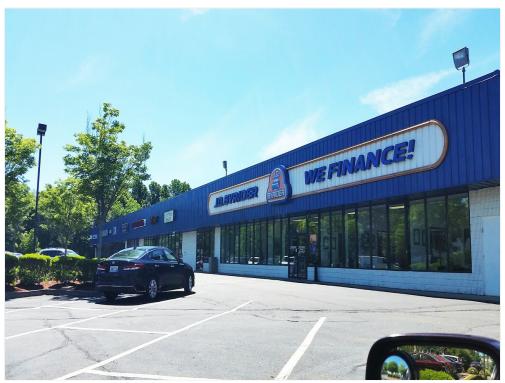

| 3,800       |               |
| Oriental Relaxation<br>Center  | 900         |               |
| Promissor Testing              | 1,000       |               |
| Slade Formal                   | 900         |               |
| Space for Rent                 | 3,000       |               |
| Top Nails                      | 1,450       |               |
|                                |             |               |

331 State Rd, North Dartmouth, MA 02747

#### Location



331 State Rd, North Dartmouth, MA 02747

## Property Photos





Building Photo Building Photo

331 State Rd, North Dartmouth, MA 02747

## Property Photos





Building Photo

331 State Rd, North Dartmouth, MA 02747

## Property Photos





3

331 State Rd, North Dartmouth, MA 02747

#### Property Photos





Building Photo Building Photo

331 State Rd, North Dartmouth, MA 02747

## Property Photos





Building Photo

331 State Rd, North Dartmouth, MA 02747

#### Property Photos



13