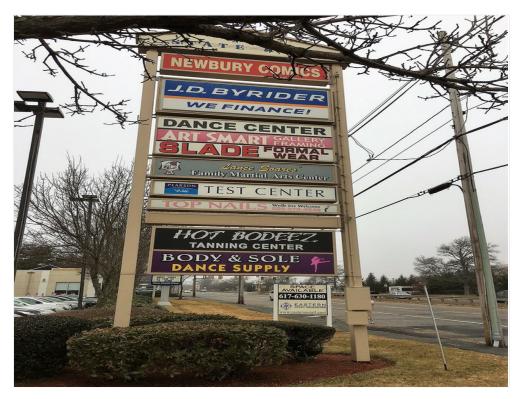

#### **Property Details**

Fabulous Commercial Space for LEASE in Dartmouth Mall area! Landmark Dartmouth retail plaza, easily accessible either by Rt 6 or Old Westport Road,! High traffic count. Two Units 900 & 3,000 SF Shop Mall w/ 10 Units! There is plenty of parking too! Neighboring tenants include JD Byrider, Top Nails, Hot Bodeez Tanning, Soares Karate Studio, a Testing Center & Slades Formal Wear. This offering represents a terrific opportunity to lease significant prime real estate and to capitalize on the recently established Route 6 retail and restaurant complexes in the area! Call Today!

#### **Major Tenant Information**

| Tenant                         | SF Occupied | Lease Expired |
|--------------------------------|-------------|---------------|
| Art Smart                      | 500         |               |
| Body & Sole Dance<br>Supply    | 1,455       |               |
| COMPREHENSIVE<br>Mental Health | 500         |               |
| Dancer's Edge                  | 4,000       |               |
| Hot Bodeez Tanning<br>Ctr      | 3,000       |               |
| J D Byrider Auto Sales         | 10,000      |               |
| Lance Soares Karate            | 3,800       |               |
| Oriental Relaxation<br>Center  | 900         |               |
| Promissor Testing              | 1,000       |               |
| Slade Formal                   | 900         |               |
| Space for Rent                 | 3,000       |               |
| Top Nails                      | 1,450       |               |
|                                |             |               |