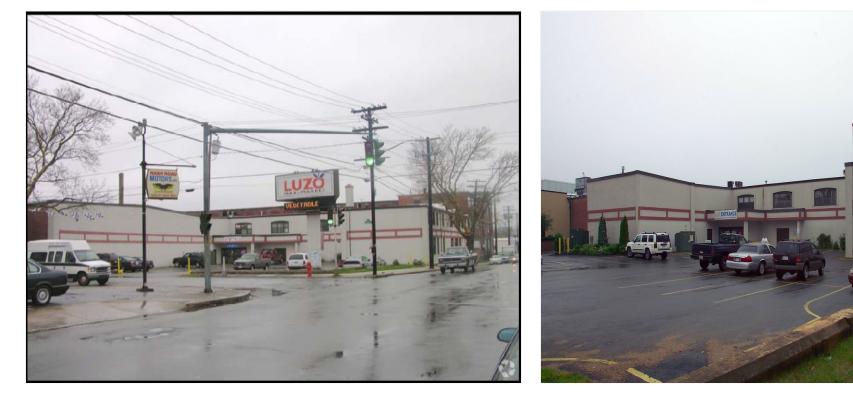

|
|                                     |                          |

| Major Tenant Information                      |             |               |  |  |
|-----------------------------------------------|-------------|---------------|--|--|
| Tenant                                        | SF Occupied | Lease Expired |  |  |
| Anchor Medical Group<br>& Wellness Center, PC | 2,100       | May 2021      |  |  |
| Costa's Karate                                | 2,850       | November 2020 |  |  |
| Famous Foods                                  | 5,000       |               |  |  |
| Gandara Mental<br>Health Center, Inc          | 6,500       | April 2022    |  |  |
| Luzo Maxi Market                              | 8,000       |               |  |  |

#### Location



#### Property Photos



Building Photo

Primary Photo

← SAVE

#### Property Photos



Building Photo

376 Nash Rd - freezer

#### **Property Photos**



376 Nash freezer

IMG\_3238

#### Property Photos



IMG\_3240

#### Property Photos



IMG\_0331

IMG\_0332

#### Property Photos



IMG\_0333

IMG\_0334

#### Property Photos



IMG\_0335

#### Property Photos



Building Photo

#### Property Photos



IMG\_0338

### Property Photos



IMG\_0336

IMG\_0337

#### Property Photos



Building Photo

#### Property Photos





Building Photo

#### Property Photos



Building Photo

#### Property Photos



Building Photo

#### Property Photos



Building Photo

#### Property Photos



Building Photo

#### Property Photos



Building Photo

#### Property Photos



Building Photo

### 17,000sf Cold Storage & 42,609s