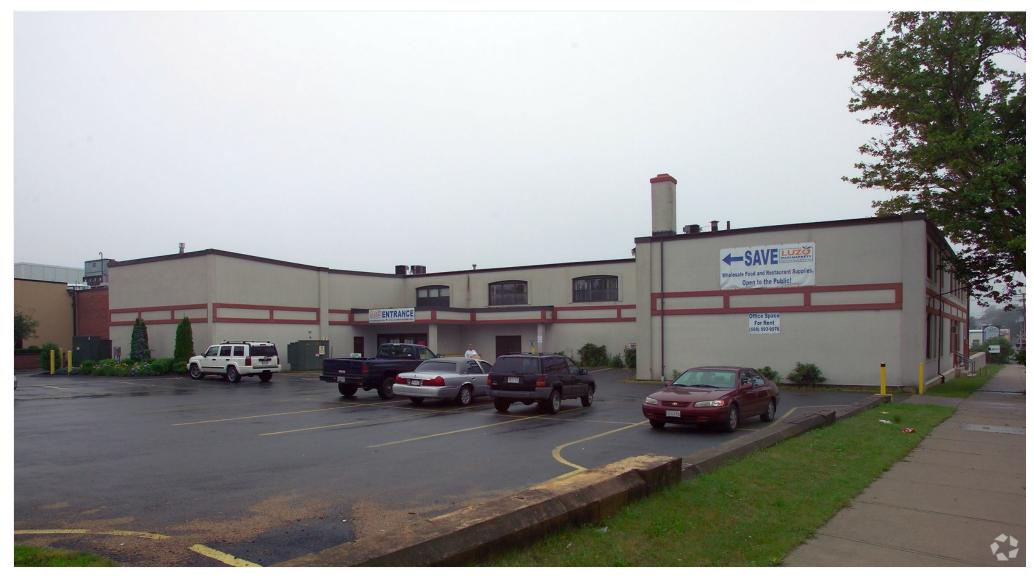

### 17,000sf Cold Storage & 42,609sf Flex Whs!

376 Nash Rd, New Bedford, MA 02746

#### **Property Details**

State-of-the-Art 17,000 SF Cold Storage Warehouse with 2 loading dock doors, 32' ceilings and 42,609 SF Warehouse Flex Space. 4 -12' service loading dock doors in rear with Gross Modified Lease. Well established, credit worthy tenants in place. Plenty of parking on busy route near highways and a short distance to the #1 Fishing Port in the US

#### Price: \$2,500,000

View the full listing here: https://www.loopnet.com/Listing/376-Nash-Rd-New-Bedford-MA/9660292/

| Price:                              | \$2,500,000              |
|-------------------------------------|--------------------------|
| Property Type:                      | Industrial               |
| Property Sub-typ