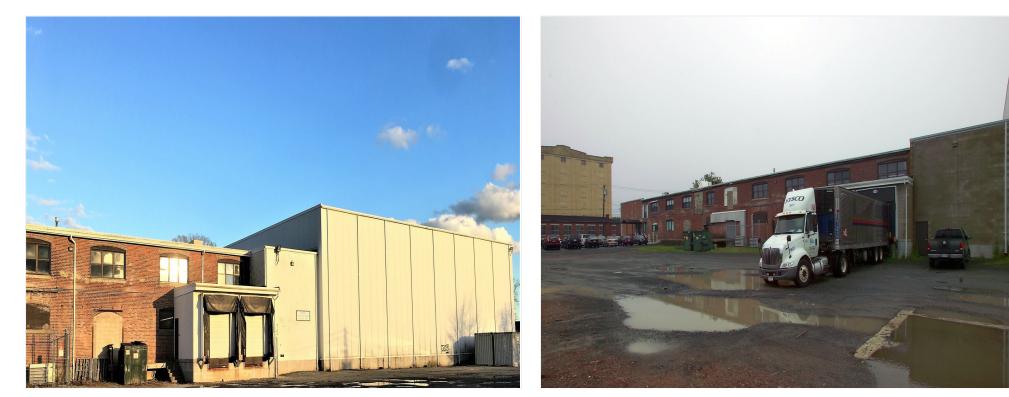

-----------------------|-------------|---------------|--|--|
| Tenant                                        | SF Occupied | Lease Expired |  |  |
| Anchor Medical Group<br>& Wellness Center, PC | 2,100       | May 2021      |  |  |
| Costa's Karate                                | 2,850       | November 2020 |  |  |
| Famous Foods                                  | 5,000       |               |  |  |
| Gandara Mental<br>Health Center, Inc          | 6,500       | April 2022    |  |  |
| Luzo Maxi Market                              | 8,000       |               |  |  |

#### Location



#### Property Photos



Building Photo

Primary Photo

← SAVE

#### Property Photos



Building Photo

376 Nash Rd - freezer

#### **Property Photos**



376 Nash freezer

IMG\_3238

#### Property Photos



IMG\_3240

#### Property Photos



IMG\_0331

IMG\_0332

#### Property Photos



IMG\_0333

IMG\_0334

#### Property Photos



IMG\_0335

#### Property Photos



Building Photo

#### Property Photos



IMG\_0338

### Property Photos



IMG\_0336

IMG\_0337

#### Property Photos



Building Photo

#### Property Photos





Building Photo

#### Property Photos



Building Photo

#### Property Photos



Building Photo

#### Property Photos



Building Photo

#### Property Photos



Building Photo

#### Property Photos



Building Photo

#### Property Photos



Building Photo

### 17,000sf Cold Storage & 42,609sf Flex Whs!

376 Nash Rd, New Bedford, MA 02746

#### **Property Photos**



Plat Map