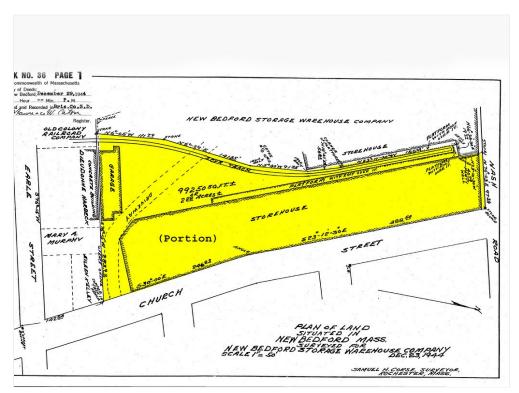

hoto

376 Nash Rd - freezer

#### **Property Photos**



376 Nash freezer

IMG\_3238

#### Property Photos



IMG\_3240

#### Property Photos



IMG\_0331

IMG\_0332

#### Property Photos



IMG\_0333

IMG\_0334

#### Property Photos



IMG\_0335

#### Property Photos



Building Photo

#### Property Photos



IMG\_0338

### Property Photos



IMG\_0336

IMG\_0337

#### Property Photos



Building Photo

#### Property Photos





Building Photo

#### Property Photos



Building Photo

#### Property Photos



Building Photo

#### Property Photos



Building Photo

#### Property Photos



Building Photo

#### Property Photos



Building Photo

#### Property Photos



Building Photo

### 17,000sf Cold Storage & 42,609sf Flex Whs!

376 Nash Rd, New Bedford, MA 02746

#### **Property Photos**



Plat Map